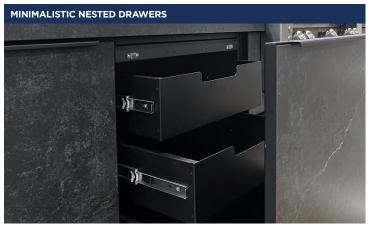

### Elevating Outdoor Kitchens with Seamless Design & Innovation.

Introducing ALUMINA | Architectural Surfaces, the latest innovation from OUTERIORS. Building on the esteemed foundation of our Alumina outdoor cabinetry, this upgraded line redefines luxury outdoor living with its cutting-edge design and functional elegance. Each piece harmonizes with the next, featuring integrated handles and customizable facades paired with matching countertops, setting a new standard for architectural beauty in outdoor spaces.

#### **SPECIFICATIONS**

| Туре                | Modular / custom: cabinets are built in 3-inch increments                                                                          |  |  |
|---------------------|------------------------------------------------------------------------------------------------------------------------------------|--|--|
| Material            | 14-gauge (0.063")<br>6061 marine grade aluminum                                                                                    |  |  |
| Construction        | Mechanically fastened with stainless steel components                                                                              |  |  |
| Doors               | Cladded overlay doors,                                                                                                             |  |  |
| Shelves             | Easily adjustable and removable,<br>mechanically secured, making the shelves<br>highly versatile & structurally rigid              |  |  |
| Paint               | UV Stable double-bonded super durable powder coated finish                                                                         |  |  |
| Finish              | Matte sandtex texture, metallic sandtex texture                                                                                    |  |  |
| Colour Options      | 8 Designer frame colours paired with<br>12 Architectural Surfaces                                                                  |  |  |
| Handles             | Integrated handles                                                                                                                 |  |  |
| Drawer Slides       | Soft close premium ball bearing stainless steel slides                                                                             |  |  |
| Door Hinges         | Soft close premium stainless steel hinges                                                                                          |  |  |
| <b>Door Closure</b> | Magnetic closure                                                                                                                   |  |  |
| Feet                | Adjustable height stainless steel levelers with colour matching full-length toe kick covers.                                       |  |  |
| Depths Available    | 24" & 28" Lower Bases                                                                                                              |  |  |
| Compatibility       | Requires no insulating jacket around grill, can accommodate all built-in grills, appliances, and under counter refrigeration units |  |  |