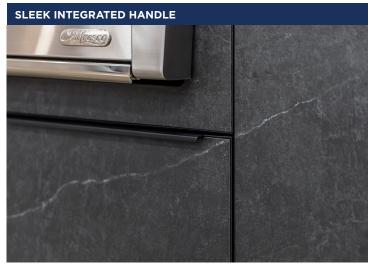

#### **SPECIFICATIONS**

| Туре                | Modular / custom: cabinets are built in 3-inch increments                                                                          |  |  |
|---------------------|------------------------------------------------------------------------------------------------------------------------------------|--|--|
| Material            | 14-gauge (0.063")<br>6061 marine grade aluminum                                                                                    |  |  |
| Construction        | Mechanically fastened with stainless steel components                                                                              |  |  |
| Doors               | Cladded overlay doors,                                                                                                             |  |  |
| Shelves             | Easily adjustable and removable,<br>mechanically secured, making the shelves<br>highly versatile & structurally rigid              |  |  |
| Paint               | UV Stable double-bonded super durable powder coated finish                                                                         |  |  |
| Finish              | Matte sandtex texture, metallic sandtex texture                                                                                    |  |  |
| Colour Options      | 8 Designer frame colours paired with<br>12 Architectural Surfaces                                                                  |  |  |
| Handles             | Integrated handles                                                                                                                 |  |  |
| Drawer Slides       | Soft close premium ball bearing stainless steel slides                                                                             |  |  |
| Door Hinges         | Soft close premium stainless steel hinges                                                                                          |  |  |
| <b>Door Closure</b> | Magnetic closure                                                                                                                   |  |  |
| Feet                | Adjustable height stainless steel levelers with colour matching full-length toe kick covers.                                       |  |  |
| Depths Available    | 24" & 28" Lower Bases                                                                                                              |  |  |
| Compatibility       | Requires no insulating jacket around grill, can accommodate all built-in grills, appliances, and under counter refrigeration units |  |  |