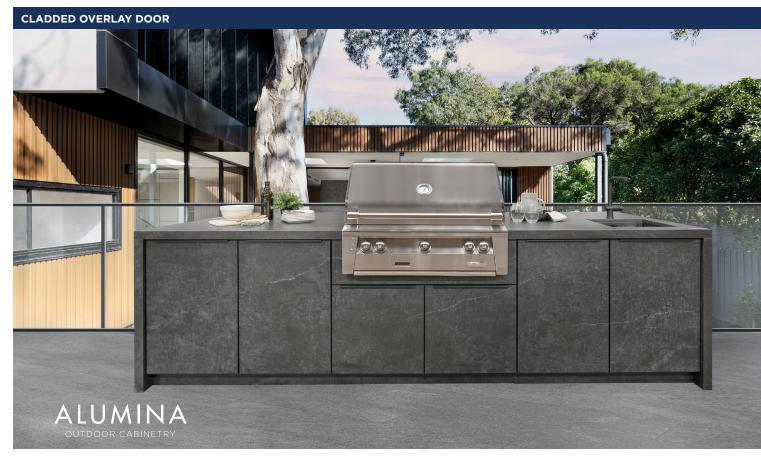

### Elevating Outdoor Kitchens with Seamless Design & Innovation.

Introducing ALUMINA | Architectural Surfaces, the latest innovation from OUTERIORS. Building on the esteemed foundation of our Alumina outdoor cabinetry, this upgraded line redefines luxury outdoor living with its cutting-edge design and functional elegance. Each piece harmonizes with the next, featuring integrated handles and customizable facades paired with matching countertops, setting a new standard for architectural beauty in outdoor spaces.

#### **SPECIFICATIONS**

| Туре                | Modular / custom: cabinets are built in 3-inch increments                                                                          |  |  |
|---------------------|------------------------------------------------------------------------------------------------------------------------------------|--|--|
| Material            | 14-gauge (0.063")<br>6061 marine grade aluminum                                                                                    |  |  |
| Construction        | Mechanically fastened with stainless steel components                                                                              |  |  |
| Doors               | Cladded overlay doors,                                                                                                             |  |  |
| Shelves             | Easily adjustable and removable,<br>mechanically secured, making the shelves<br>highly versatile & structurally rigid              |  |  |
| Paint               | UV Stable double-bonded super durable powder coated finish                                                                         |  |  |
| Finish              | Matte sandtex texture, metallic sandtex texture                                                                                    |  |  |
| Colour Options      | 8 Designer frame colours paired with<br>12 Architectural Surfaces                                                                  |  |  |
| Handles             | Integrated handles                                                                                                                 |  |  |
| Drawer Slides       | Soft close premium ball bearing stainless steel slides                                                                             |  |  |
| Door Hinges         | Soft close premium stainless steel hinges                                                                                          |  |  |
| <b>Door Closure</b> | Magnetic closure                                                                                                                   |  |  |
| Feet                | Adjustable height stainless steel levelers with colour matching full-length toe kick covers.                                       |  |  |
| Depths Available    | 24" & 28" Lower Bases                                                                                                              |  |  |
| Compatibility       | Requires no insulating jacket around grill, can accommodate all built-in grills, appliances, and under counter refrigeration units |  |  |