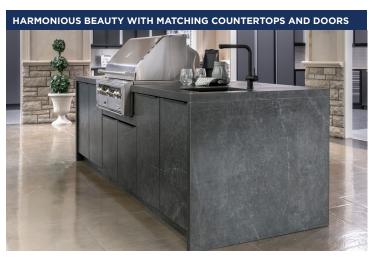

### Elevating Outdoor Kitchens with Seamless Design & Innovation.

Introducing ALUMINA | Architectural Surfaces, the latest innovation from OUTERIORS. Building on the esteemed foundation of our Alumina outdoor cabinetry, this upgraded line redefines luxury outdoor living with its cutting-edge design and functional elegance. Each piece harmonizes with the next, featuring integrated handles and customizable facades paired with matching countertops, setting a new standard for architectural beauty in outdoor spaces.

#### **SPECIFICATIONS**

| Туре                | Modular / custom: cabinets are built in 3-inch increments                                                                          |  |  |
|---------------------|------------------------------------------------------------------------------------------------------------------------------------|--|--|
| Material            | 14-gauge (0.063")<br>6061 marine grade aluminum                                                                                    |  |  |
| Construction        | Mechanically fastened with stainless steel components                                                                              |  |  |
| Doors               | Cladded overlay doors,                                                                                                             |  |  |
| Shelves             | Easily adjustable and removable,<br>mechanically secured, making the shelves<br>highly versatile & structurally rigid              |  |  |
| Paint               | UV Stable double-bonded super durable powder coated finish                                                                         |  |  |
| Finish              | Matte sandtex texture, metallic sandtex texture                                                                                    |  |  |
| Colour Options      | 8 Designer frame colours paired with<br>12 Architectural Surfaces                                                                  |  |  |
| Handles             | Integrated handles                                                                                                                 |  |  |
| Drawer Slides       | Soft close premium ball bearing stainless steel slides                                                                             |  |  |
| Door Hinges         | Soft close premium stainless steel hinges                                                                                          |  |  |
| <b>Door Closure</b> | Magnetic closure                                                                                                                   |  |  |
| Feet                | Adjustable height stainless steel levelers with colour matching full-length toe kick covers.                                       |  |  |
| Depths Available    | 24" & 28" Lower Bases                                                                                                              |  |  |
| Compatibility       | Requires no insulating jacket around grill, can accommodate all built-in grills, appliances, and under counter refrigeration units |  |  |