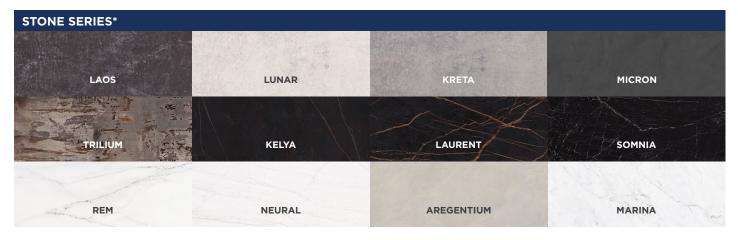

#### **SPECIFICATIONS**

| Туре                | Modular / custom: cabinets are built in 3-inch increments                                                                          |  |  |
|---------------------|------------------------------------------------------------------------------------------------------------------------------------|--|--|
| Material            | 14-gauge (0.063")<br>6061 marine grade aluminum                                                                                    |  |  |
| Construction        | Mechanically fastened with stainless steel components                                                                              |  |  |
| Doors               | Cladded overlay doors,                                                                                                             |  |  |
| Shelves             | Easily adjustable and removable,<br>mechanically secured, making the shelves<br>highly versatile & structurally rigid              |  |  |
| Paint               | UV Stable double-bonded super durable powder coated finish                                                                         |  |  |
| Finish              | Matte sandtex texture, metallic sandtex texture                                                                                    |  |  |
| Colour Options      | 8 Designer frame colours paired with<br>12 Architectural Surfaces                                                                  |  |  |
| Handles             | Integrated handles                                                                                                                 |  |  |
| Drawer Slides       | Soft close premium ball bearing stainless steel slides                                                                             |  |  |
| Door Hinges         | Soft close premium stainless steel hinges                                                                                          |  |  |
| <b>Door Closure</b> | Magnetic closure                                                                                                                   |  |  |
| Feet                | Adjustable height stainless steel levelers with colour matching full-length toe kick covers.                                       |  |  |
| Depths Available    | 24" & 28" Lower Bases                                                                                                              |  |  |
| Compatibility       | Requires no insulating jacket around grill, can accommodate all built-in grills, appliances, and under counter refrigeration units |  |  |

<sup>\*</sup> Visit the Outeriors showroom for material samples, as print and/or digital display colours may vary. We are always innovating. Ask about our latest product samples and updates.