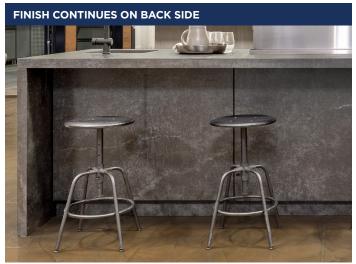

### Elevating Outdoor Kitchens with Seamless Design & Innovation.

Introducing ALUMINA | Architectural Surfaces, the latest innovation from OUTERIORS. Building on the esteemed foundation of our Alumina outdoor cabinetry, this upgraded line redefines luxury outdoor living with its cutting-edge design and functional elegance. Each piece harmonizes with the next, featuring integrated handles and customizable facades paired with matching countertops, setting a new standard for architectural beauty in outdoor spaces.

#### **SPECIFICATIONS**

| Туре                | Modular / custom: cabinets are built in 3-inch increments                                                                          |  |  |
|---------------------|------------------------------------------------------------------------------------------------------------------------------------|--|--|
| Material            | 14-gauge (0.063")<br>6061 marine grade aluminum                                                                                    |  |  |
| Construction        | Mechanically fastened with stainless steel components                                                                              |  |  |
| Doors               | Cladded overlay doors,                                                                                                             |  |  |
| Shelves             | Easily adjustable and removable,<br>mechanically secured, making the shelves<br>highly versatile & structurally rigid              |  |  |
| Paint               | UV Stable double-bonded super durable powder coated finish                                                                         |  |  |
| Finish              | Matte sandtex texture, metallic sandtex texture                                                                                    |  |  |
| Colour Options      | 8 Designer frame colours paired with<br>12 Architectural Surfaces                                                                  |  |  |
| Handles             | Integrated handles                                                                                                                 |  |  |
| Drawer Slides       | Soft close premium ball bearing stainless steel slides                                                                             |  |  |
| Door Hinges         | Soft close premium stainless steel hinges                                                                                          |  |  |
| <b>Door Closure</b> | Magnetic closure                                                                                                                   |  |  |
| Feet                | Adjustable height stainless steel levelers with colour matching full-length toe kick covers.                                       |  |  |
| Depths Available    | 24" & 28" Lower Bases                                                                                                              |  |  |
| Compatibility       | Requires no insulating jacket around grill, can accommodate all built-in grills, appliances, and under counter refrigeration units |  |  |