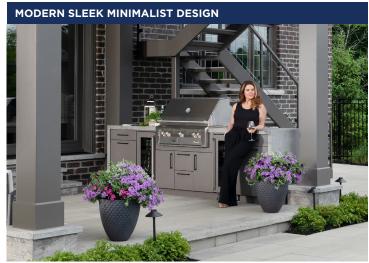

#### **SPECIFICATIONS**

| Туре                  | Modular / custom: cabinets are built in 3-inch increments                                                                                           |  |  |
|-----------------------|-----------------------------------------------------------------------------------------------------------------------------------------------------|--|--|
| Design                | Modern, sleek, minimalist                                                                                                                           |  |  |
| Material              | 14-gauge (0.063")<br>6061 marine grade aluminum                                                                                                     |  |  |
| Construction          | Mechanically fastened with stainless steel components                                                                                               |  |  |
| Doors                 | Frameless overlay doors, insulated for sound dampening                                                                                              |  |  |
| Shelves               | Easily adjustable and removable,<br>mechanically secured, making the shelves<br>highly versatile & structurally rigid                               |  |  |
| Paint                 | UV Stable double-bonded super durable powder coated finish                                                                                          |  |  |
| Finish                | Matte sandtex texture, metallic sandtex texture                                                                                                     |  |  |
| <b>Colour Options</b> | 8 Designer colours                                                                                                                                  |  |  |
| Handles               | 8 Designer handle styles in stainless steel, bronze and aluminum                                                                                    |  |  |
| Drawer Slides         | Soft close premium ball bearing stainless steel slides                                                                                              |  |  |
| Door Hinges           | Soft close premium stainless steel hinges                                                                                                           |  |  |
| <b>Door Closure</b>   | Magnetic closure                                                                                                                                    |  |  |
| Feet                  | Adjustable height stainless steel levelers with colour matching full-length toe kick covers.                                                        |  |  |
| Configuration         | High flexibility that mirrors indoor kitchen functionality within your outdoor kitchen space                                                        |  |  |
| Depths Available      | 24" & 28" Lower Bases<br>14" Uppers                                                                                                                 |  |  |
| Specialty Options     | Specialty cabinets for built-in grills, side burners, power burners, kamados, sinks, refrigeration, freezer, beverage dispenser, pizza oven, & more |  |  |
| Compatibility         | Requires no insulating jacket around grill, can accommodate all built-in grills, appliances, and under counter refrigeration units                  |  |  |