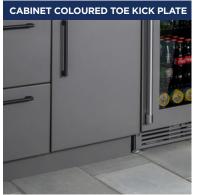

#### **SPECIFICATIONS**

| Туре                  | Modular / custom: cabinets are built in 3-inch increments                                                                                           |  |  |
|-----------------------|-----------------------------------------------------------------------------------------------------------------------------------------------------|--|--|
| Design                | Modern, sleek, minimalist                                                                                                                           |  |  |
| Material              | 14-gauge (0.063")<br>6061 marine grade aluminum                                                                                                     |  |  |
| Construction          | Mechanically fastened with stainless steel components                                                                                               |  |  |
| Doors                 | Frameless overlay doors, insulated for sound dampening                                                                                              |  |  |
| Shelves               | Easily adjustable and removable,<br>mechanically secured, making the shelves<br>highly versatile & structurally rigid                               |  |  |
| Paint                 | UV Stable double-bonded super durable powder coated finish                                                                                          |  |  |
| Finish                | Matte sandtex texture, metallic sandtex texture                                                                                                     |  |  |
| <b>Colour Options</b> | 8 Designer colours                                                                                                                                  |  |  |
| Handles               | 8 Designer handle styles in stainless steel, bronze and aluminum                                                                                    |  |  |
| Drawer Slides         | Soft close premium ball bearing stainless steel slides                                                                                              |  |  |
| Door Hinges           | Soft close premium stainless steel hinges                                                                                                           |  |  |
| <b>Door Closure</b>   | Magnetic closure                                                                                                                                    |  |  |
| Feet                  | Adjustable height stainless steel levelers with colour matching full-length toe kick covers.                                                        |  |  |
| Configuration         | High flexibility that mirrors indoor kitchen functionality within your outdoor kitchen space                                                        |  |  |
| Depths Available      | 24" & 28" Lower Bases<br>14" Uppers                                                                                                                 |  |  |
| Specialty Options     | Specialty cabinets for built-in grills, side burners, power burners, kamados, sinks, refrigeration, freezer, beverage dispenser, pizza oven, & more |  |  |
| Compatibility         | Requires no insulating jacket around grill, can accommodate all built-in grills, appliances, and under counter refrigeration units                  |  |  |