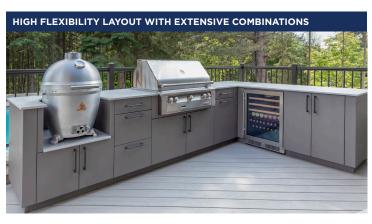

#### **SPECIFICATIONS**

| Туре                  | Modular / custom: cabinets are built in 3-inch increments                                                                                           |  |  |
|-----------------------|-----------------------------------------------------------------------------------------------------------------------------------------------------|--|--|
| Design                | Modern, sleek, minimalist                                                                                                                           |  |  |
| Material              | 14-gauge (0.063")<br>6061 marine grade aluminum                                                                                                     |  |  |
| Construction          | Mechanically fastened with stainless steel components                                                                                               |  |  |
| Doors                 | Frameless overlay doors, insulated for sound dampening                                                                                              |  |  |
| Shelves               | Easily adjustable and removable,<br>mechanically secured, making the shelves<br>highly versatile & structurally rigid                               |  |  |
| Paint                 | UV Stable double-bonded super durable powder coated finish                                                                                          |  |  |
| Finish                | Matte sandtex texture, metallic sandtex texture                                                                                                     |  |  |
| <b>Colour Options</b> | 8 Designer colours                                                                                                                                  |  |  |
| Handles               | 8 Designer handle styles in stainless steel, bronze and aluminum                                                                                    |  |  |
| Drawer Slides         | Soft close premium ball bearing stainless steel slides                                                                                              |  |  |
| Door Hinges           | Soft close premium stainless steel hinges                                                                                                           |  |  |
| <b>Door Closure</b>   | Magnetic closure                                                                                                                                    |  |  |
| Feet                  | Adjustable height stainless steel levelers with colour matching full-length toe kick covers.                                                        |  |  |
| Configuration         | High flexibility that mirrors indoor kitchen functionality within your outdoor kitchen space                                                        |  |  |
| Depths Available      | 24" & 28" Lower Bases<br>14" Uppers                                                                                                                 |  |  |
| Specialty Options     | Specialty cabinets for built-in grills, side burners, power burners, kamados, sinks, refrigeration, freezer, beverage dispenser, pizza oven, & more |  |  |
| Compatibility         | Requires no insulating jacket around grill, can accommodate all built-in grills, appliances, and under counter refrigeration units                  |  |  |