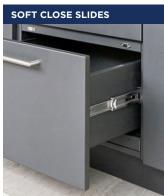

#### **SPECIFICATIONS**

| Туре                  | Modular / custom: cabinets are built in 3-inch increments                                                                                           |  |  |
|-----------------------|-----------------------------------------------------------------------------------------------------------------------------------------------------|--|--|
| Design                | Modern, sleek, minimalist                                                                                                                           |  |  |
| Material              | 14-gauge (0.063")<br>6061 marine grade aluminum                                                                                                     |  |  |
| Construction          | Mechanically fastened with stainless steel components                                                                                               |  |  |
| Doors                 | Frameless overlay doors, insulated for sound dampening                                                                                              |  |  |
| Shelves               | Easily adjustable and removable,<br>mechanically secured, making the shelves<br>highly versatile & structurally rigid                               |  |  |
| Paint                 | UV Stable double-bonded super durable powder coated finish                                                                                          |  |  |
| Finish                | Matte sandtex texture, metallic sandtex texture                                                                                                     |  |  |
| <b>Colour Options</b> | 8 Designer colours                                                                                                                                  |  |  |
| Handles               | 8 Designer handle styles in stainless steel, bronze and aluminum                                                                                    |  |  |
| Drawer Slides         | Soft close premium ball bearing stainless steel slides                                                                                              |  |  |
| Door Hinges           | Soft close premium stainless steel hinges                                                                                                           |  |  |
| <b>Door Closure</b>   | Magnetic closure                                                                                                                                    |  |  |
| Feet                  | Adjustable height stainless steel levelers with colour matching full-length toe kick covers.                                                        |  |  |
| Configuration         | High flexibility that mirrors indoor kitchen functionality within your outdoor kitchen space                                                        |  |  |
| Depths Available      | 24" & 28" Lower Bases<br>14" Uppers                                                                                                                 |  |  |
| Specialty Options     | Specialty cabinets for built-in grills, side burners, power burners, kamados, sinks, refrigeration, freezer, beverage dispenser, pizza oven, & more |  |  |
| Compatibility         | Requires no insulating jacket around grill, can accommodate all built-in grills, appliances, and under counter refrigeration units                  |  |  |