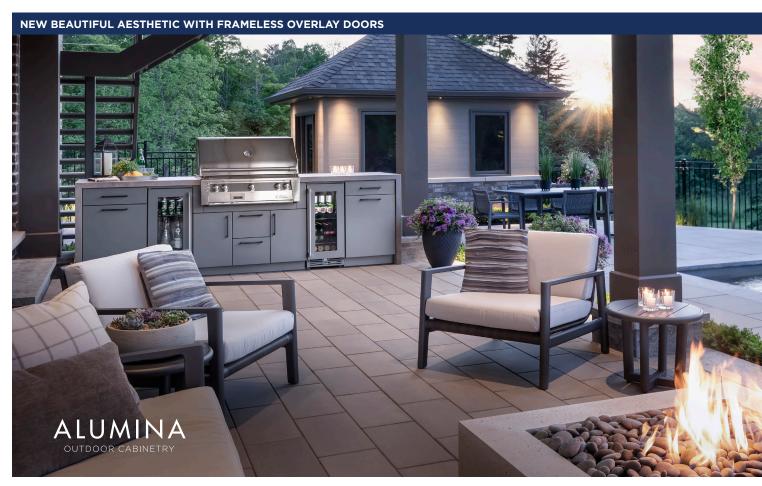

#### Exclusive outdoor aluminum custom cabinets.

ALUMINA OUTDOOR CABINETRY is an OUTERIORS exclusive. The beautiful, timeless design evokes a dramatic contemporary look and feel. All the components have been engineered to leverage state-of-the-art precision manufacturing innovations. You can rely on the robust weather-resistant quality for your spectacular outdoor oasis.