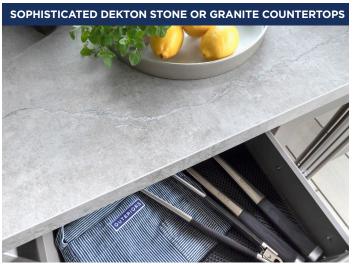

#### **SPECIFICATIONS**

| Туре                  | Modular / custom: cabinets are built in 3-inch increments                                                                                           |  |  |
|-----------------------|-----------------------------------------------------------------------------------------------------------------------------------------------------|--|--|
| Design                | Modern, sleek, minimalist                                                                                                                           |  |  |
| Material              | 14-gauge (0.063")<br>6061 marine grade aluminum                                                                                                     |  |  |
| Construction          | Mechanically fastened with stainless steel components                                                                                               |  |  |
| Doors                 | Frameless overlay doors, insulated for sound dampening                                                                                              |  |  |
| Shelves               | Easily adjustable and removable,<br>mechanically secured, making the shelves<br>highly versatile & structurally rigid                               |  |  |
| Paint                 | UV Stable double-bonded super durable powder coated finish                                                                                          |  |  |
| Finish                | Matte sandtex texture, metallic sandtex texture                                                                                                     |  |  |
| <b>Colour Options</b> | 8 Designer colours                                                                                                                                  |  |  |
| Handles               | 8 Designer handle styles in stainless steel, bronze and aluminum                                                                                    |  |  |
| Drawer Slides         | Soft close premium ball bearing stainless steel slides                                                                                              |  |  |
| Door Hinges           | Soft close premium stainless steel hinges                                                                                                           |  |  |
| <b>Door Closure</b>   | Magnetic closure                                                                                                                                    |  |  |
| Feet                  | Adjustable height stainless steel levelers with colour matching full-length toe kick covers.                                                        |  |  |
| Configuration         | High flexibility that mirrors indoor kitchen functionality within your outdoor kitchen space                                                        |  |  |
| Depths Available      | 24" & 28" Lower Bases<br>14" Uppers                                                                                                                 |  |  |
| Specialty Options     | Specialty cabinets for built-in grills, side burners, power burners, kamados, sinks, refrigeration, freezer, beverage dispenser, pizza oven, & more |  |  |
| Compatibility         | Requires no insulating jacket around grill, can accommodate all built-in grills, appliances, and under counter refrigeration units                  |  |  |