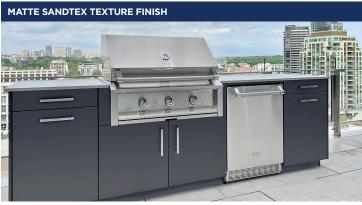

#### **ALUMINA CABINETRY SYSTEM**

Timeless Durable Weather-Resistant

#### Exclusive outdoor aluminum custom cabinets.

ALUMINA OUTDOOR CABINETRY is an OUTERIORS exclusive. The beautiful, timeless design evokes a dramatic contemporary look and feel. All the components have been engineered to leverage state-of-the-art precision manufacturing innovations. You can rely on the robust weather-resistant quality for your spectacular outdoor oasis.

#### **SPECIFICATIONS**

| Туре                  | Modular / custom: cabinets are built in 3-inch increments                                                                                           |  |  |
|-----------------------|-----------------------------------------------------------------------------------------------------------------------------------------------------|--|--|
| Design                | Modern, sleek, minimalist                                                                                                                           |  |  |
| Material              | 14-gauge (0.063")<br>6061 marine grade aluminum                                                                                                     |  |  |
| Construction          | Mechanically fastened with stainless steel components                                                                                               |  |  |
| Doors                 | Frameless overlay doors, insulated for sound dampening                                                                                              |  |  |
| Shelves               | Easily adjustable and removable,<br>mechanically secured, making the shelves<br>highly versatile & structurally rigid                               |  |  |
| Paint                 | UV Stable double-bonded super durable powder coated finish                                                                                          |  |  |
| Finish                | Matte sandtex texture, metallic sandtex texture                                                                                                     |  |  |
| <b>Colour Options</b> | 8 Designer colours                                                                                                                                  |  |  |
| Handles               | 8 Designer handle styles in stainless steel, bronze and aluminum                                                                                    |  |  |
| Drawer Slides         | Soft close premium ball bearing stainless steel slides                                                                                              |  |  |
| Door Hinges           | Soft close premium stainless steel hinges                                                                                                           |  |  |
| <b>Door Closure</b>   | Magnetic closure                                                                                                                                    |  |  |
| Feet                  | Adjustable height stainless steel levelers with colour matching full-length toe kick covers.                                                        |  |  |
| Configuration         | High flexibility that mirrors indoor kitchen functionality within your outdoor kitchen space                                                        |  |  |
| Depths Available      | 24" & 28" Lower Bases<br>14" Uppers                                                                                                                 |  |  |
| Specialty Options     | Specialty cabinets for built-in grills, side burners, power burners, kamados, sinks, refrigeration, freezer, beverage dispenser, pizza oven, & more |  |  |
| Compatibility         | Requires no insulating jacket around grill, can accommodate all built-in grills, appliances, and under counter refrigeration units                  |  |  |